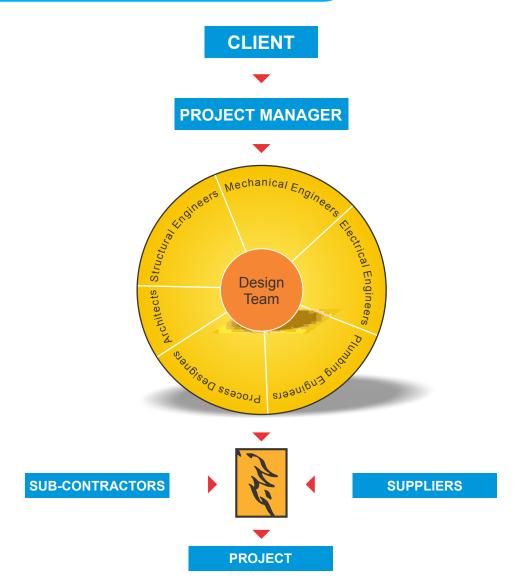

# MECHANICS OF A TYPICAL CONTRACT

typical contract involves many roles which include the following:

- Owner
- Project Manager
- Design Team
- Resident Supervision Team
- Contractor

Sometime, one party plays more than one role. For instance, the project management may be handled by the owner himself. Similarly, the resident supervision may be assigned to the design team, rather than in independent agency. The project Manager ensures vertical as well as horizontal coordination.

Thaheem Group can handle, with ease, a role where it is a team member and fully understands the intricacies of such a complex multi-party set-up. It often appoints a project manager, at its end, to ensure close co-ordination with all.

Designs and drawing are produced according to internationally acceptable standards. at the choice of the owner, such designs may also be reviewed by an independent/neutral Organization.

Design services are offered in the following disciplines:

- Architecture
- Geotechnical
- Structural engineering
- Plumbing
- Electrical engineering