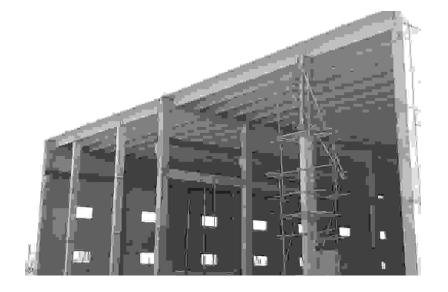

## **PROJECT DETAIL**

Area Of Project: 250,000 Sft

- 9 Stories High Rise Building
- Structure Work
- Sub Flooring
- Electricity Conduting