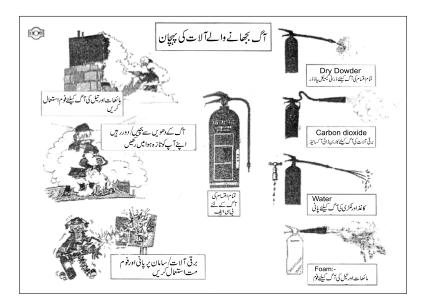

# GENERAL

Importance of the Health, Safety and Environmental (HSE) aspects and their proper management for a Company actively engaged in professional engineering and Construction business cannot be over-emphasized. TCC Construction management is aware of its corporate obligation to ensure that Health, Safety and Environment issues are duly addressed at its construction sites spread throughout the country.

The Contents of these documents are aimed at necessary compliance by all concerned in the family of TCC Construction workforce including the field staff, the middle management, the office and senior staff as well as the top management. The purpose of what follows is to explain the structure for effective management of Health, Safety and Environmental (HSE) issues at various construction sites warehouses, Stores and offices etc.

It is expected from all members of the TCC Construction team that they would ensure adequate achievements of the expectations and requirements expressed in this policy document.

### **TCC CONSTRUCTION'S HSE POLICY**

TCC Construction is committed to ensure due protection of the public, the workers and all properties as well as the environment in which they live. The Company looks forward to see that all necessary measures are taken for running and completion of all operations without any injuries to the people or damages to the equipment or the environment.