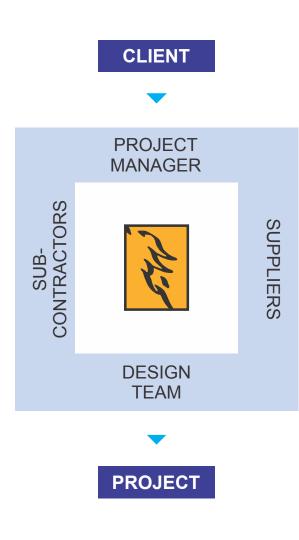

# MECHANICS OF A TYPICAL CONTRACT

typical contract involves many roles which include the following:

- Owner
- Project Manager
- Design Team
- Resident Supervision Team
- Contractor

Sometime, one party plays more than one role. For instance, the project management may be handled by the owner himself. Similarly, the resident supervision may be assigned to the design team, rather than in independent agency. The project Manager ensures vertical as well as horizontal coordination.

Thaheem Group can handle, with ease, a role where it is a team member and fully understands the intricacies of such a complex multi-party set-up. It often appoints a project manager, at its end, to ensure close co-ordination with all.