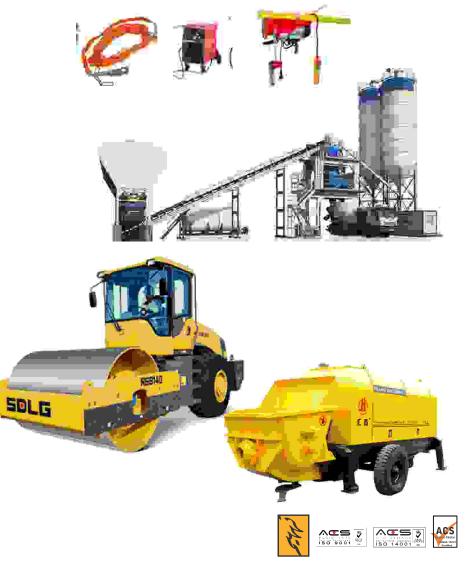

| Eearth Work                   | Quantity  | Units |
|-------------------------------|-----------|-------|
| Compaction Rollers            | 19        | NOS   |
| Compactors                    | 44        | NOS   |
| Jumping Compactors            | 54        | NOS   |
| Residential Equipments        |           |       |
| Containers For Resident       | 16        | NOS   |
| Tools & Equipments            |           |       |
| Form Work                     | 520,000   | SFT   |
| Scaffolding                   | 1,085,932 | SFT   |
| Scaffolding Splices           | 174,917   | NOS   |
| Builder,s Hoists              | 40        | SET   |
| Derricks with Chain & Pulleys | 136       | SET   |
| Concrete Mixers               | 84        | NOS   |
| Concrete Vibrators            | 174       | NOS   |
| Hand Drilling Machines        | 33        | NOS   |
| Pvc Pipe Fusion Equipment     | 2         | NOS   |
| Hilty Drill Machine           | 67        | NOS   |
| Hammering Drill Machine       | 38        | NOS   |
| Rewinding Machine             | 5         | NOS   |
| San Cutter Machine            | 12        | NOS   |
| Lift Machine                  | 70        | NOS   |
| Slip Forms                    |           |       |
| Automatic Jacks               | 104       | NOS   |
| Silos Slip Form (set)         | 5         | SET   |
| Vehicles                      |           |       |
| Cars                          | 10        | NOS   |
| Luxury Vehicles               | 7         | NOS   |
| Motorbikes                    | 66        | NOS   |
| Trucks                        | 7         | NOS   |
| Tractors                      | 4         | NOS   |
|                               |           |       |

24

THAHEEM GROUP OF COMPANIES

| Instruments            | Quantity | Units |
|------------------------|----------|-------|
| Theodolites            | 9        | NOS   |
| Instrument Levels      | 64       | NOS   |
| Total Station          | 1        | NOS   |
| Plant & Machinery      |          |       |
| Batching Plant         | 2        | NOS   |
| Transit Mixers         | 5        | NOS   |
| Loader Machine         | 3        | NOS   |
| Concrete Pump          | 2        | NOS   |
| Chain Blocks           | 180      | NOS   |
| Steel Cutting Machine  | 14       | NOS   |
| Power Floor Machine    | 3        | NOS   |
| Block Making Machine   | 2        | NOS   |
| Welding Plants         | 114      | NOS   |
| Air Blower             | 17       | NOS   |
| Steel Bending Machine  | 7        | NOS   |
| Verma Machine          | 17       | NOS   |
| Air Compressors        | 38       | NOS   |
| Grinder Machine        | 165      | NOS   |
| Tile Cutter Machine    | 1        | NOS   |
| Vibrator Shaft         | 404      | NOS   |
| Press Machine          | 3        | NOS   |
| Wooden Cutter Machine  | 11       | NOS   |
| Diesel Engine All Hp   | 61       | NOS   |
| Crane                  | 1        | NOS   |
| Electric Equipments    |          |       |
| Electric Motors All Hp | 466      | NOS   |
| Suction Pumps          | 21       | NOS   |
| Sumbersible Pump       | 7        | NOS   |
| Mono Block Pump        | 52       | NOS   |
| Injector Pump          | 214      | NOS   |
| Deep well Pump         | 39       | NOS   |
| Donkey Pump            | 17       | NOS   |
| Ampere Meter           | 50       | NOS   |
| Micro Meter            | 1        | NOS   |
| Volt Meter             | 11       | NOS   |
|                        |          |       |

| Workshop                           | Quantity | Units |
|------------------------------------|----------|-------|
| Lathe Machine                      | 7        | NOS   |
| Drilling Machine                   | 22       | NOS   |
| Miscellaneous Tools                | 100      | SETS  |
| Safety Equipments                  |          |       |
| Safety Helmets                     | 674      | NOS   |
| Safety Vest                        | 150      | NOS   |
| Safety Glasses                     | 500      | NOS   |
| Safety Shoes                       | 200      | PAIRS |
| Welding Helmets                    | 34       | NOS   |
| Flash Light                        | 269      | NOS   |
| Safety Belt                        | 150      | NOS   |
| Laboratory Soil Mechanics          |          |       |
| Core Cutting Machine               | 1        | NOS   |
| <b>Compression Testing Machine</b> | 9        | NOS   |
| Aterberg Unit                      | 1        | NOS   |
| Base Plate Slump                   | 8        | NOS   |
| Cube Mould                         | 135      | NOS   |
| Cube Cylinder                      | 92       | NOS   |
| Cube Rod                           | 13       | NOS   |
| Digital Oven                       | 2        | NOS   |
| Digital Weight Balance             | 6        | NOS   |
| Modified Compaction Hammer         | 3        | NOS   |
| Modified Compaction Mould          | 3        | NOS   |
| Moister Tester                     | 15       | NOS   |
| Moister Dibi                       | 12       | NOS   |
| Sand Cone Base Plate               | 4        | NOS   |
| Sand Cone Bottle                   | 7        | NOS   |
| Sand Calibration Measure           | 2        | NOS   |

| Laboratory Soil Mechanics  | Quantity | Units |
|----------------------------|----------|-------|
| Scoofe                     | 18       | NOS   |
| Sieve Big                  | 119      | NOS   |
| Sieve Small                | 12       | NOS   |
| Spechula                   | 3        | NOS   |
| Straight Edge              | 5        | NOS   |
| Tamping Rod Slump          | 19       | NOS   |
| Tray                       | 24       | NOS   |
| Vernier Caliper            | 14       | NOS   |
| Container                  | 6        | NOS   |
| Weight Scale               | 8        | NOS   |
| Dial Thermometer           | 2        | NOS   |
| Thermometer                | 7        | NOS   |
| Measuring Jar              | 40       | NOS   |
| Tripple Beam Balance       | 4        | NOS   |
| Power Energy               |          |       |
| Generators                 | 17       | NOS   |
| Solar System (10000 watts) | 1        | NOS   |
| UPS                        | 12       | NOS   |
| Office Equipments          |          |       |
| Laptops                    | 42       | NOS   |
| Computers                  | 20       | NOS   |
| Printers                   | 22       | NOS   |
| Photocopier                | 04       | NOS   |
| Tele Phone Exchange        | 03       | NOS   |
| Scanners                   | 04       | NOS   |