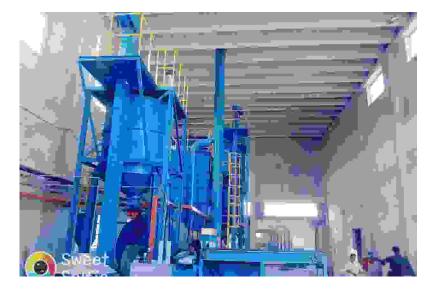

### Area Of Project: 100,000 Sft

- Pilling Work
- Foundation Work
- DM Water Plant
- Water Treatment Plant
- Lime Stone Shed
- Dry Coal Shed
- Water Drain
- Coal Crusher building
- Lime Stone Crusher Building